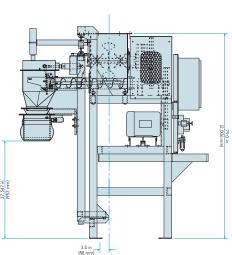

# SINGLE AUGER PACKER

Diagram dimensions are for reference only\*

#### **SPECIFICATIONS**

| Speed                         | Up to 4 bag per minute                                                                                               |
|-------------------------------|----------------------------------------------------------------------------------------------------------------------|
| Accuracy                      | <u>+</u> 0.2 lbs                                                                                                     |
| Weight Range                  | 15 to 125 lb (9 kg to 56 kg) Weight range is dependent on product's bulk density. Free product testing recommended.* |
| Scale                         | Load Cell with Digital Display                                                                                       |
| Construction                  | Carbon Steel Blasted & Painted                                                                                       |
| Electrical Requirements       | 230/460 V, 3 phase, 60 hertz                                                                                         |
| Air Requirements              | 90 PSI (6 BAR); 200-300 CFM                                                                                          |
| Inflatable Bag Clamp Capacity | 60 lb (27 kg); capacities greater than 60 lbs require the optional bag support platform                              |
| Auger                         | 304 Stainless Steel                                                                                                  |
| Enclosures                    | NEMA12                                                                                                               |
|                               |                                                                                                                      |