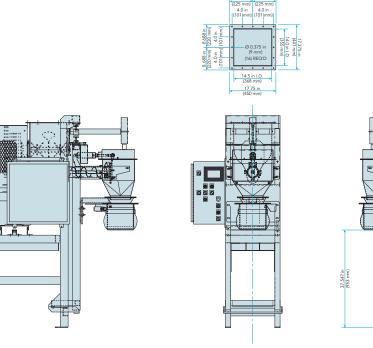

# SINGLE AUGER PACKER

Diagram dimensions are for reference only\*

#### **SPECIFICATIONS**

| Speed                         | Up to 4 bag per minute                                                                                               |
|-------------------------------|----------------------------------------------------------------------------------------------------------------------|
| Accuracy                      | <u>+</u> 0.2 lbs                                                                                                     |
| Weight Range                  | 15 to 125 lb (9 kg to 56 kg) Weight range is dependent on product's bulk density. Free product testing recommended.* |
| Scale                         | Load Cell with Digital Display                                                                                       |
| Construction                  | Carbon Steel Blasted & Painted                                                                                       |
| Electrical Requirements       | 230/460 V, 3 phase, 60 hertz                                                                                         |
| Air Requirements              | 90 PSI (6 BAR); 200-300 CFM                                                                                          |
| Inflatable Bag Clamp Capacity | 60 lb (27 kg); capacities greater than 60 lbs require the optional bag support platform                              |
| Auger                         | 304 Stainless Steel                                                                                                  |
| Enclosures                    | NEMA12                                                                                                               |
|                               |                                                                                                                      |