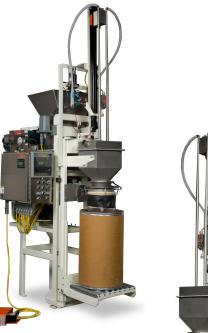

### **MODEL APO**

Magnum Systems model APO for drum and box filling is designed to handle powder products that are aerated, bind, cake or bridge easily. The variable speed auger option utilizes bulk and dribble technology and ensures a fast and accurate weight measurement while the inflatable spout creates a dust tight seal on bags while filling. The APO features a Lift platform with rollers to handle various sized containers.

#### Features

- Product agitator for material conditioning
- Variable speed auger for bulk and dribble feeding
- Enclosed discharge area and inflatable bag spout for dust control
- Lift platform with rollers

#### **Standard Options**

- Stainless steel contacts
- De-aeration probes to stabilize fluidized products
- Bag settler
- Container platform and lift
- Removable screw and agitator
- T3000 weigh controller
- Integral controls package
- Automatic bag placer